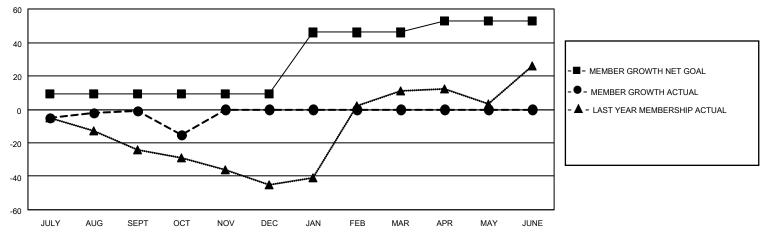

#### GOALS AND ACTUAL MEMBERS CUMULATIVE

| DROPPED CLUBS: 0 |    | 10 CLUBS OF 44 ADDED 1 OR MORE NEW MEMBERS | GENDER DISTRIBUTION           |              |     |
|------------------|----|--------------------------------------------|-------------------------------|--------------|-----|
|                  |    | INEW MEMBERS                               | MALE                          | 703 (65.58%) |     |
|                  |    |                                            | FEMALE                        | 369 (34.42%) |     |
| DROPPED MEMBERS  |    |                                            |                               |              |     |
| DECEASED         | 4  | CLICK HERE FOR CUMULATIVE                  | TOTAL FAMILY UNIT MEMBERS     |              | 236 |
| CLUB CANCELLED   | 0  | MEMBERSHIP DATA                            | FAMILY MEMBERS PAYING HALF 1: |              | 110 |
| OTHER            | 33 |                                            |                               |              | 119 |
| TOTAL            | 37 |                                            |                               |              |     |

## District 11 B1

| Clubs         |               |             |               | Members               |                         |                         |                                                    |  |
|---------------|---------------|-------------|---------------|-----------------------|-------------------------|-------------------------|----------------------------------------------------|--|
|               | RESULTS FOR   | R 2020-2021 |               | RESULTS FOR 2020-2021 |                         |                         |                                                    |  |
| QUARTER       | NEW CLUB GOAL | NEW CLUBS   | DROPPED CLUBS | QUARTER MEM           | IBER GROWTH NET<br>GOAL | MEMBER GROWTH<br>ACTUAL | DROPPED<br>MEMBERS ACTUAL<br>(including transfers) |  |
| JULY/AUG/SEPT | 0             | 0           | 0             | JULY/AUG/SEPT         | 9                       | 21                      | 19                                                 |  |
| OCT/NOV/DEC   | 1             | 0           | 0             | OCT/NOV/DEC           | 0                       | 5                       | 18                                                 |  |
| JAN/FEB/MAR   | 0             | 0           | 0             | JAN/FEB/MAR           | 37                      | 0                       | 0                                                  |  |
| APR/MAY/JUNE  | 1             | 0           | 0             | APR/MAY/JUNE          | 7                       | 0                       | 0                                                  |  |