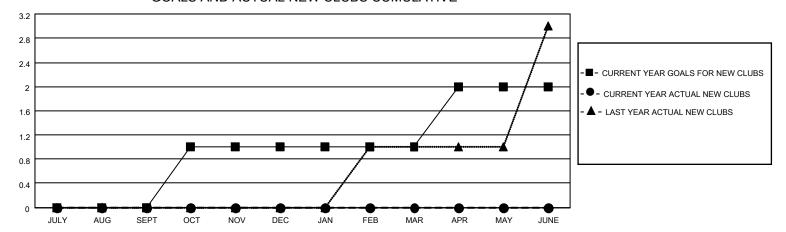

### GOALS AND ACTUAL NEW CLUBS CUMULATIVE

## District 11 B1

| Clubs         |               |             |               | Members               |                         |                         |                                                    |  |
|---------------|---------------|-------------|---------------|-----------------------|-------------------------|-------------------------|----------------------------------------------------|--|
|               | RESULTS FOR   | R 2020-2021 |               | RESULTS FOR 2020-2021 |                         |                         |                                                    |  |
| QUARTER       | NEW CLUB GOAL | NEW CLUBS   | DROPPED CLUBS | QUARTER MEM           | IBER GROWTH NET<br>GOAL | MEMBER GROWTH<br>ACTUAL | DROPPED<br>MEMBERS ACTUAL<br>(including transfers) |  |
| JULY/AUG/SEPT | 0             | 0           | 0             | JULY/AUG/SEPT         | 9                       | 21                      | 19                                                 |  |
| OCT/NOV/DEC   | 1             | 0           | 0             | OCT/NOV/DEC           | 0                       | 5                       | 18                                                 |  |
| JAN/FEB/MAR   | 0             | 0           | 0             | JAN/FEB/MAR           | 37                      | 0                       | 0                                                  |  |
| APR/MAY/JUNE  | 1             | 0           | 0             | APR/MAY/JUNE          | 7                       | 0                       | 0                                                  |  |